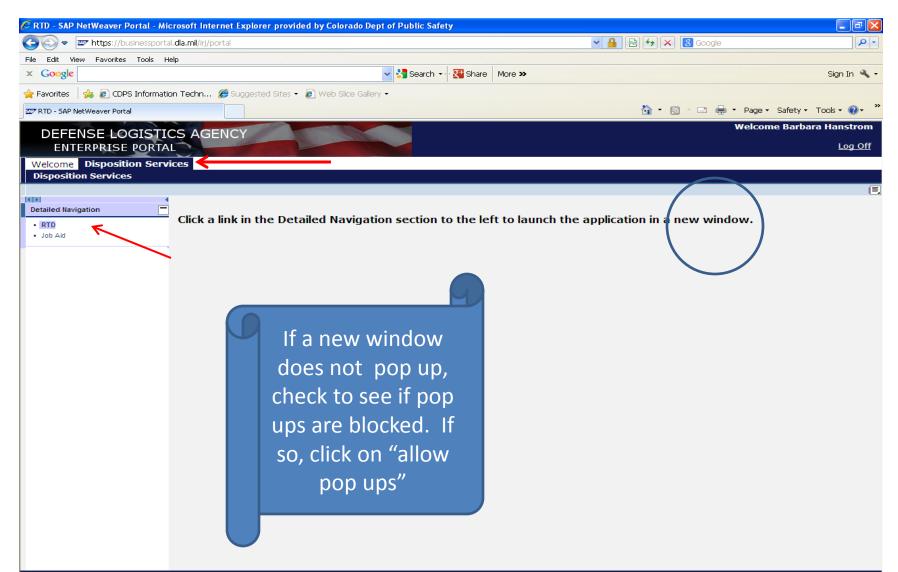

#### Click on the "Disposition Services" tab, then on "RTD". A new window should pop up.