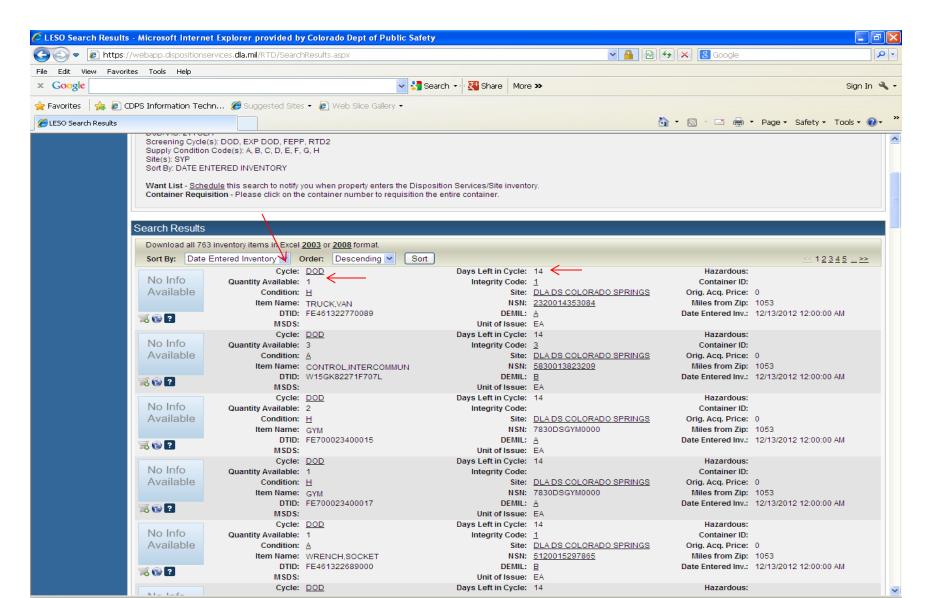

# When you find something you want to requisition, click on the shopping cart

| 🖉 LESO Search Results   | - Microsoft Internet                                                                | Explorer provided by                                               | Colorado Dept of Public Safety                   |                                                                   |                                                                                      |                                                                                           |                             |              |
|-------------------------|-------------------------------------------------------------------------------------|--------------------------------------------------------------------|--------------------------------------------------|-------------------------------------------------------------------|--------------------------------------------------------------------------------------|-------------------------------------------------------------------------------------------|-----------------------------|--------------|
| 📀 🗢 🙋 https://          | webapp.dispositionser                                                               | vices. <b>dla.mil</b> /RTD/Search                                  | Results.aspx                                     |                                                                   | ► ▲ E                                                                                | 👌 🗲 🗙 🚺 Google                                                                            |                             | <b>ب</b>   ۹ |
| File Edit View Favorite | es Tools Help                                                                       |                                                                    |                                                  |                                                                   |                                                                                      |                                                                                           |                             |              |
| × Google                |                                                                                     |                                                                    | 🔽 🔧 Seard                                        | th 🕶 🚰 Share 🛛 More                                               | e »                                                                                  |                                                                                           | Sign In                     | a, -         |
| 🚖 Favorites 🛛 🍰 🥭 CD    | OPS Information Techr                                                               | n 🏉 Suggested Sites                                                | 👻 🕖 Web Slice Gallery 🗸                          |                                                                   |                                                                                      |                                                                                           |                             |              |
| 🟉 LESO Search Results   |                                                                                     |                                                                    |                                                  |                                                                   |                                                                                      | 🏠 • 🔊 · 🖃 🖶                                                                               | 🔹 Page 🔹 Safety 👻 Tools 👻 🕢 | • »          |
|                         | Supply Condition C<br>Site(s): SYP<br>Sort By: DATE ENT<br>Want List - <u>Sched</u> |                                                                    |                                                  |                                                                   | pry.                                                                                 |                                                                                           |                             |              |
|                         | Search Results                                                                      |                                                                    |                                                  |                                                                   |                                                                                      |                                                                                           |                             |              |
|                         |                                                                                     | inventory items in Excel ;<br>ntered Inventory 💌 🖸                 | 2003 or 2008 format.<br>Order: Descending 💙 Sort |                                                                   |                                                                                      |                                                                                           | <u>≪</u> 1 <u>2345</u> ≥>   |              |
| $\mathbf{X}$            | No Info<br>Available                                                                |                                                                    | 1<br>世                                           | N SN:<br>DEMIL:                                                   | 1<br>DLA DS COLORADO SPRINGS<br>2320014353084<br>A                                   | Miles from Zip:                                                                           |                             |              |
|                         | No Info<br>Available                                                                |                                                                    | 3                                                |                                                                   | 14<br><u>3</u><br><u>DLA DS COLORADO SPRINGS</u><br><u>5830013823209</u><br><u>B</u> | Miles from Zip:                                                                           |                             |              |
|                         | No Info<br>Available                                                                | Cycle:<br>Quantity Available:<br>Condition:<br>Item Name:          | 2<br><u>H</u>                                    | Days Left in Cycle:<br>Integrity Code:<br>Site:                   | 14<br>DLA DS COLORADO SPRINGS<br>7830DSGYM0000<br>A                                  | Hazardous:<br>Container ID:<br>Orig. Acq. Price:<br>Miles from Zip:<br>Date Entered Inv.: |                             |              |
|                         | No Info<br>Available                                                                | Cycle:<br>Quantity Available:<br>Condition:<br>Item Name:<br>DTID: | 1<br><u>H</u>                                    | Days Left in Cycle:<br>Integrity Code:<br>Site:<br>NSN:<br>DEMIL: | 14<br>DLA DS COLORADO SPRINGS<br>7830DSGYM0000<br>Å                                  | Miles from Zip:                                                                           |                             |              |
|                         | No Info<br>Available                                                                |                                                                    | 1                                                |                                                                   | 14<br>1<br>DLA DS COLORADO SPRINGS<br>5120015297865                                  | Miles from Zip:                                                                           |                             |              |
|                         |                                                                                     | MSDS:<br>Cycle:                                                    |                                                  | Unit of Issue:<br>Days Left in Cycle:                             | EA                                                                                   | Hazardous:                                                                                |                             | ~            |