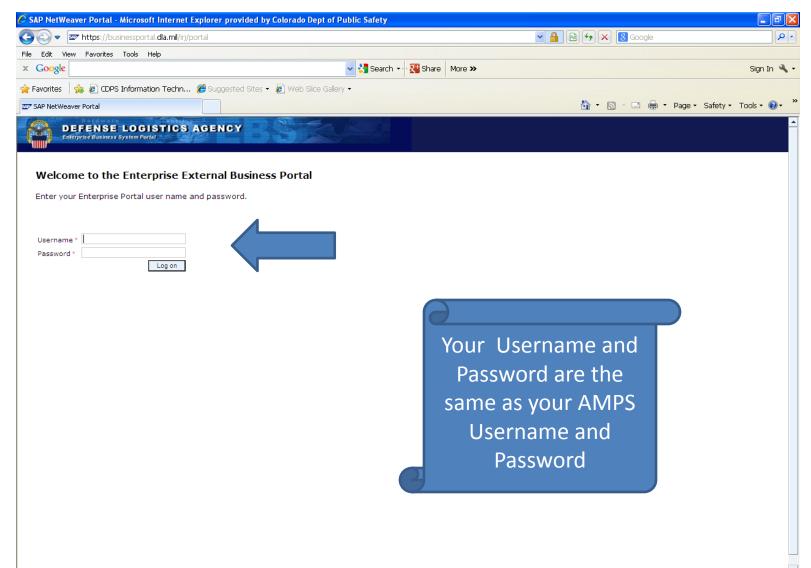

|             |

### Enter your User ID and Password and click "log on"



#### Click on the "Disposition Services" tab, then on "RTD". A new window should pop up.



#### Click on "LESO Search" in the drop down



#### Make sure this is your agency's DODAAC

| 🖉 LESO Search - Microsoft Internet Explorer provided by Colorado Dept of F                                                                                                  | Public Safety                                                            |                         | - 2 🛛                 |
|-----------------------------------------------------------------------------------------------------------------------------------------------------------------------------|--------------------------------------------------------------------------|-------------------------|-----------------------|
| 💽 🗢 🔊 🖉 h