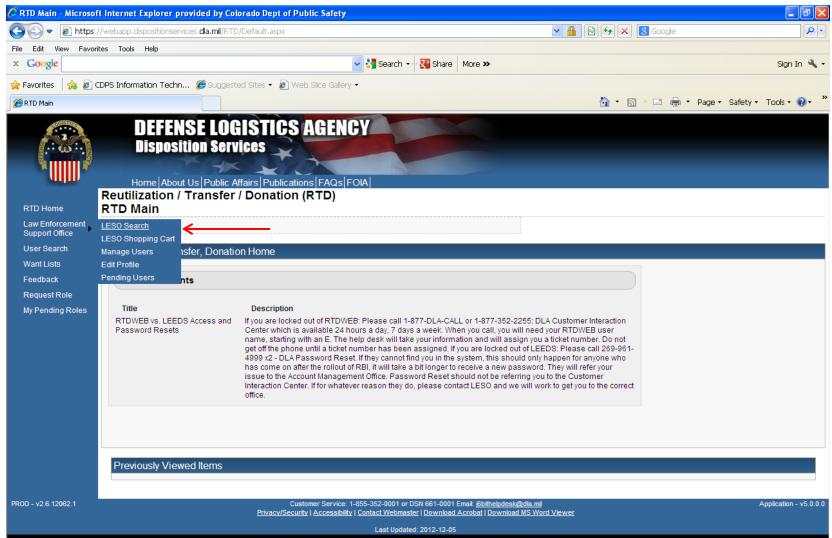

|             |

### Enter your User ID and Password and click "log on"



#### Click on the "Disposition Services" tab, then on "RTD". A new window should pop up.



#### Click on "LESO Search" in the drop down



#### Make sure this is your agency's DODAAC

| 🖉 LESO Search - Microsoft Internet Explorer provided by Colorado Dept of F                                                                                                  | Public Safety                                                            |                         | - 2 🛛                 |
|-----------------------------------------------------------------------------------------------------------------------------------------------------------------------------|--------------------------------------------------------------------------|-------------------------|-----------------------|
| 💽 🗢 🔊 🖉 https://webapp.dispositionservices.dla.mil/RTD/SearchLESO.aspx